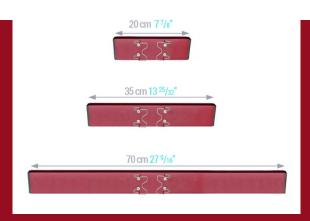

| COD   | A cm | B cm | Kg   | $\Diamond$ |
|-------|------|------|------|------------|
| 34036 | 6    | 20   | 0,13 | _          |
| 34037 | 6    | 35   | 0,21 | 4          |
| 34038 | 6    | 70   | 0,38 | 1          |