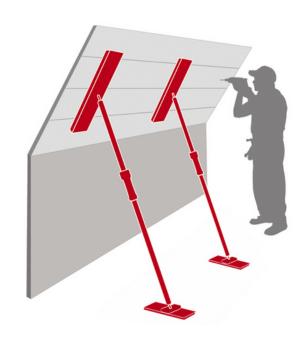

### **MAIN FEATURES**

Aluminium body

Painted with Epoxy-Polyester by electrostatic system (colour: RAL3004)

Stainless steel prings

EPDM rubber ant-slip surface

Easy and quick to attach to both pads of our multiprops